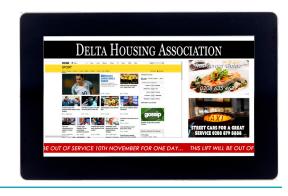

## **Mercury - Remote Information Display**

Our digital screens have an integrated Android network media player; making installation a breeze.

You can easily send scrolling text, static text, web-page feeds, social media feeds.

An invaluable tool for teams and individuals who are responsible for notifying residents, visitors and other building users of current situations, planned maintenance and other notifications.

The MERCURY reduces manual labour activities thus saving money. In addition improves customer service with the added bonus of generating revenue of third party advertising campaigns providing further pay back on system purchases.