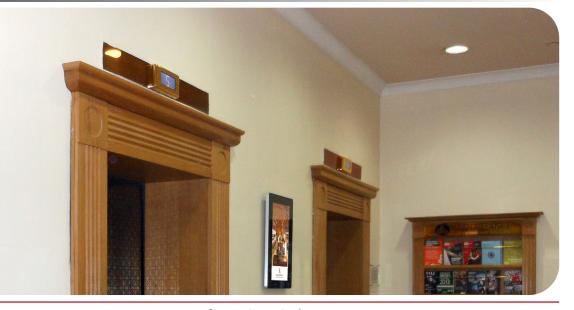

## **Mercury - Remote Information Display**

Our digital screens have an integrated Android network media player; making installation a breeze.

You can easily send scrolling text, static text, web-page feeds, social media feeds.

An invaluable tool for teams and individuals who are responsible for notifying residents, visitors and other building users of current situations, planned maintenance and other notifications.

The MERCURY reduces manual labour activities thus saving money. In addition improves customer service with the added bonus of generating revenue of third party advertising campaigns providing further pay back on system purchases.