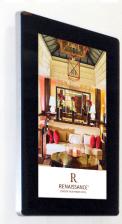

## Mercury - Remote Information Display

All in one messaging and information system

## **Mercury - Remote Information Display**

Our digital screens have an integrated Android network media player; making installation a breeze.

You can easily send scrolling text, static text, web-page feeds, social media feeds.