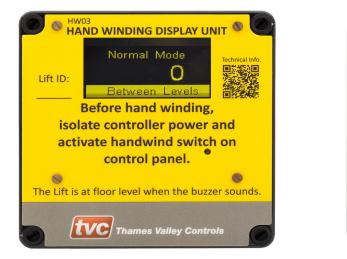

## HW03 Handwind Unit

**Digital Handwinding Position Display** 

## HW03 Handwind Unit

The HW03 Handwind unit is a low-cost, high-performance digital handwinding position display for use with the Ethos controller for displaying lift floor level for handwinding purposes.

Simple configuration and programming via the Ethos Two MMI screen

Featuring a low-energy, high-intensity OLED display, floor position, door zone and status display messages are clearly presented.

When the lift is hand wound into floor level, the HW03 will sound a buzzer and flash the floor position. Clear, full text will indicate In Door Zone.