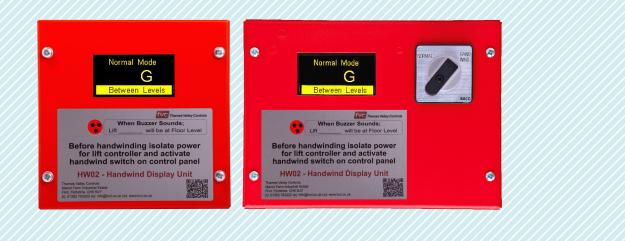

## Handwind 02 Display Unit with optional switch

## Handwind Display Unit

HW02 is a low-cost, high-performance digital handwinding position display for use with the Ethos controller.

The easy to use, compact unit is ideal for inexperienced users to confidently know when the lift is at floor position.

Featuring a low-energy, high-intensity OLED display, floor position, door zone and status display messages are clearly presented.

When the lift is hand wound into floor level, the HW02 will sound a buzzer and flash the floor position. Clear, full text will indicate In Door Zone.

The unit is fitted with an SD card to store floor legend text, this can be easily changed using a PC.

HW02 without switch W155mm x H155mm - part number 600.008132.1

HW02 with switch W215mm x H155mm - part number 600.008132.2