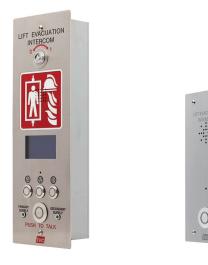

The system allows fire personnel or building managers to communicate with building users who are trapped on their floor level. The building user simply presses the control button on the intercom unit which then connects to the EVAC Control Station.

The main EVAC Control Station is normally located on at the main entrance floor has special controls that allow the user to see the floors where building users are trapped.

The intuitive, simple to use control panel helps fire personnel and building managers to guide the lifts to the required floors and to rescue the building users safely.