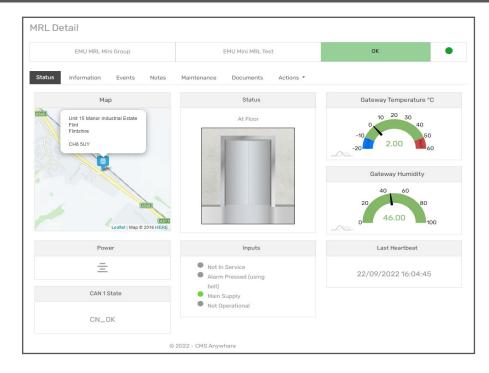

Notifications can be setup when certain events occur.

CMS Anywhere cloud based system offers a clear graphical display of the current and previous values for easy visualisation of trends.

The EMUmini reduces expensive site visits and provides peace of mind.

The graphical displays are samples of lifts and escalators data on our CMS Anywhere platform.

In addition, site information, contractor information and maintenance regimes can be recorded and any associated documents such as service sheets can be uploaded.