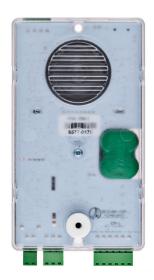

#### emFONE EM-1

The very latest addition to the emFONE family of products is now available in the UK.

The NEW EM-1 emFONE lift autodialler has been designed to meet the requirements of the lift retrofit markets.

The compact unit includes a built-in microphone and speaker and provides simple setup either remotely or via keypad reducing time and training requirements.

Lift location is identified by a remotely/locally recorded voice message of up to 16 seconds which is played upon answer of the call.