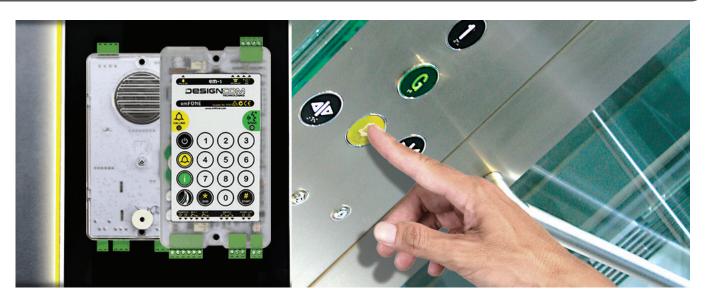

#### emFONE EM-1

The very latest addition to the emFONE family of products is now available in the UK.

The NEW EM-1 emFONE lift autodialler has been designed to meet the requirements of the lift retrofit markets.

The compact unit includes a built-in microphone and speaker and provides simple setup either remotely or via keypad reducing time and training requirements.

Lift location is identified by a remotely/locally recorded voice message of up to 16 seconds which is played upon answer of the call.