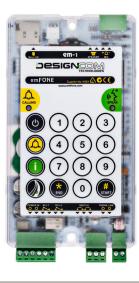

#### emFONE EM-1

The very latest addition to the emFONE family of products is now available in the UK.

The NEW EM-1 emFONE lift autodialler has been designed to meet the requirements of the lift retrofit markets.

The compact unit includes a built-in microphone and speaker and provides simple setup either remotely or via keypad reducing time and training requirements.

Lift location is identified by a remotely/locally recorded voice message of up to 16 seconds which is played upon answer of the call.