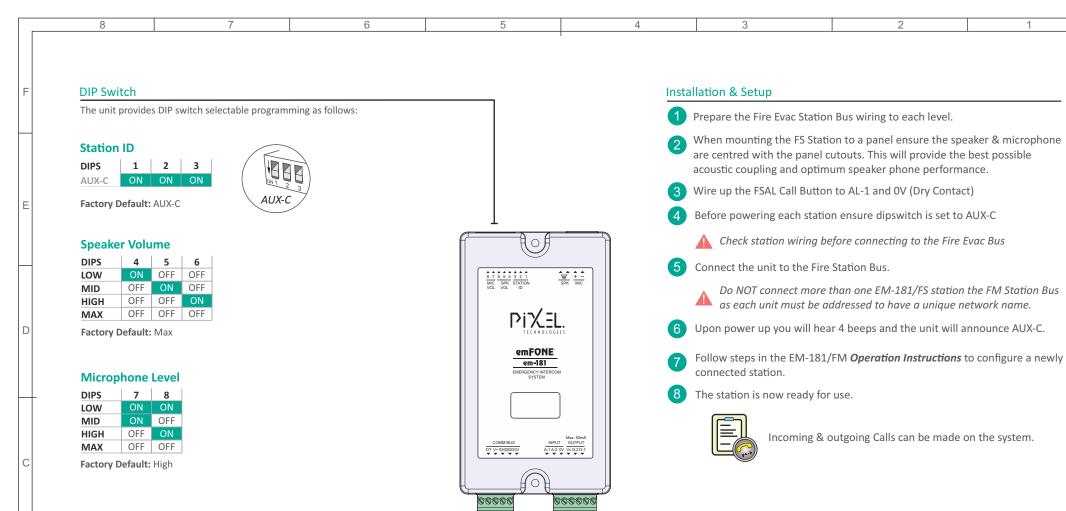

## Fire Evacuation Station Bus (400m max)

Interface from EM-181/FM (Master Controller)

В