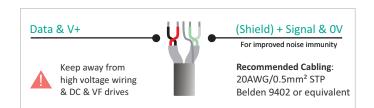

## Fire Evacuation Station Bus (400m max)

Interface from EM-181/FM (Master Controller)

В