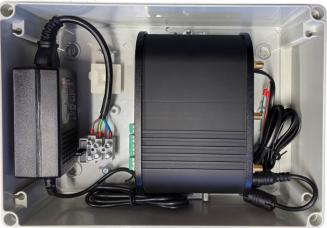

## Autodialler and Data Dual Router

Our new 4G GPRS Dual-Router provides a single solution hub for the connection of multiple lift communication devices.

With a single SIM providing communication for devices including EMU monitoring units, emFONE autodiallers, Mercury information screens and CCTV, connecting and managing your lift devices couldn't be easier.

The Dual-Router also offers full communications peace-of-mind backup option with the addition of a secondary SIM to switch to should the primary communication network fail thereby providing reliable communication and keeping your lift in service.