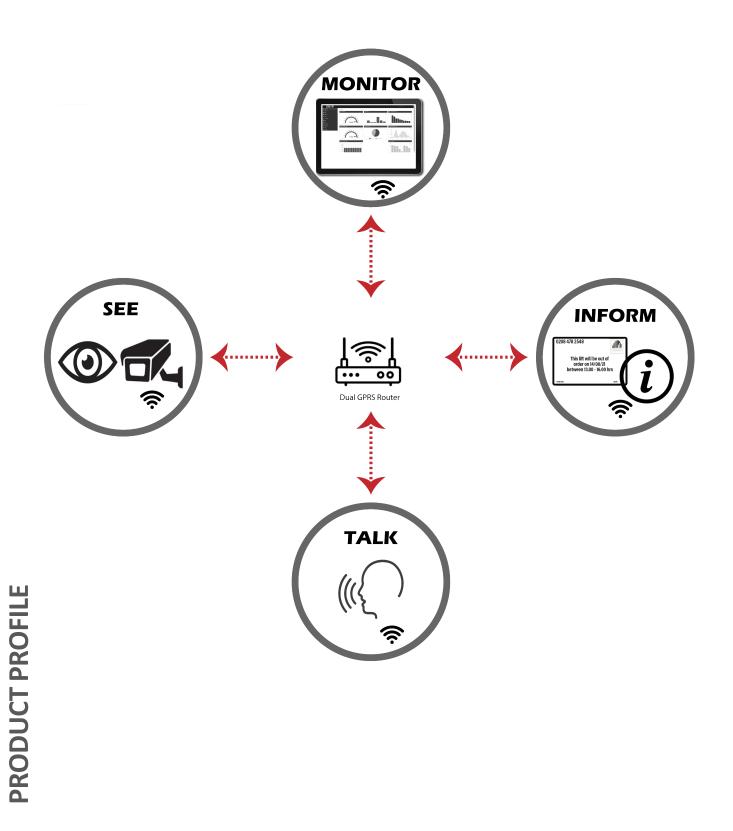

## **Features & Benefits**

- Speech and data communication through a single hub
- Fully engineered, compact and boxed solution ready to connect
- Integrated mains power supply with battery-back up as standard
- Preconfigured ports and settings for a plug-&-play solution
- Fully managed SIM from TVC
- Remote high gain aerial for flexible placement and reliable signal
- Suitable for multiple connections to devices including emFONE lift autodiallers, EMU Monitoring, CCTV and Mercury information display screens
- Compatible with EN81-28 2018

## Autodialler and Data Dual Router

Our new 4G GPRS Dual-Router provides a single solution hub for the connection of multiple lift communication devices.

With a single SIM providing communication for devices including EMU monitoring units, emFONE autodiallers, Mercury information screens and CCTV, connecting and managing your lift devices couldn't be easier.