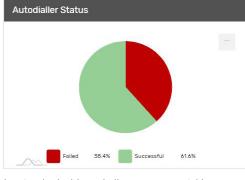

**PRODUCT PROFILE** 

be used to help with contractor and management information.

The simple dashboard allows you to quickly identify the health of all your lift autodialers.

The healthcheck software will also check the health of the car speaker, car top unit and pit unit, this allows you to report any faults to your lift contractor as soon as they happen thus reducing downtime.